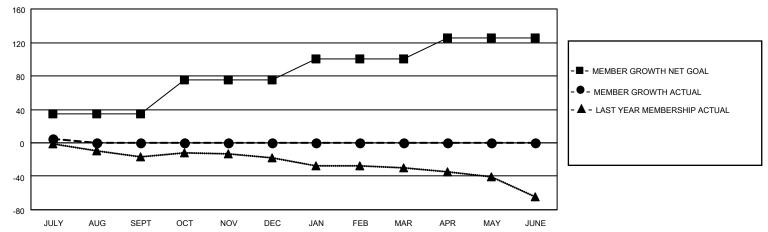

#### GOALS AND ACTUAL MEMBERS CUMULATIVE

| DROPPED CLUBS: 0 |    | 10 CLUBS OF 64 ADDED 1 OR MORE NEW MEMBERS | GENDER DISTRIBUTION             |              |     |
|------------------|----|--------------------------------------------|---------------------------------|--------------|-----|
|                  |    | NEW MEMBERS                                | MALE                            | 753 (62.91%) |     |
|                  |    |                                            | FEMALE                          | 444 (37.09%) |     |
| DROPPED MEMBERS  |    |                                            |                                 |              |     |
| DECEASED         | 0  | CLICK HERE FOR CUMULATIVE                  | TOTAL FAMILY UNIT MEMBERS       |              | 127 |
| CLUB CANCELLED 0 |    | MEMBERSHIP DATA                            |                                 |              | 22  |
| OTHER            | 10 |                                            | FAMILY MEMBERS PAYING HALF DUES |              | 66  |
| TOTAL            | 10 |                                            | DOLO                            |              |     |